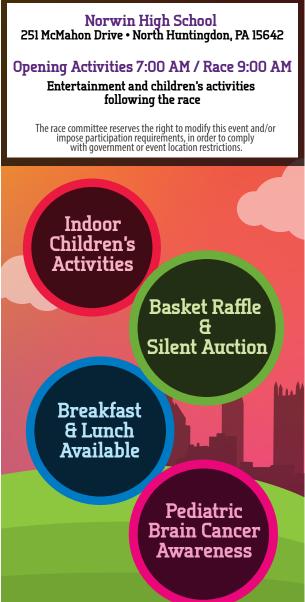

We encourage you to register prior to April 1, 2024 to ensure you will receive a race t-shirt. However, we will also accept registrants from 7:00-8:00AM on race day. Extra t-shirts will be ordered, but supplies may be limited. Be sure to arrive early to partake in pre-race entertainment and warm-up. Also, breakfast will be available at the concession stand starting at 7:00AM. After the race, there will be an award ceremony, many fun indoor children's activities, charitable hair donations, dance performances, basket raffle and silent auction, and full concession stand of lunch items available for purchase. Visit our merchandise and awareness area, which will be open throughout the day as well. The day's events will conclude around 1:00PM.